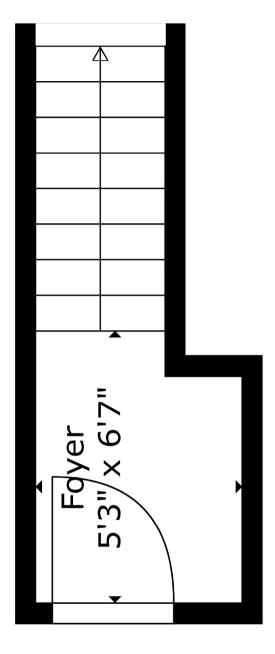

## MAIN LEVEL

**ENTRANCE** 

TOTAL: 973 sq. ft
ENTRANCE: 55 sq. ft, MAIN LEVEL: 451 sq. ft, UPPER LEVEL: 467 sq. ft
EXCLUDED AREAS: LAUNDRY: 68 sq. ft, BALCONY: 63 sq. ft

**ENTRANCE** 

TOTAL: 973 sq. ft
ENTRANCE: 55 sq. ft, MAIN LEVEL: 451 sq. ft, UPPER LEVEL: 467 sq. ft
EXCLUDED AREAS: LAUNDRY: 68 sq. ft, BALCONY: 63 sq. ft