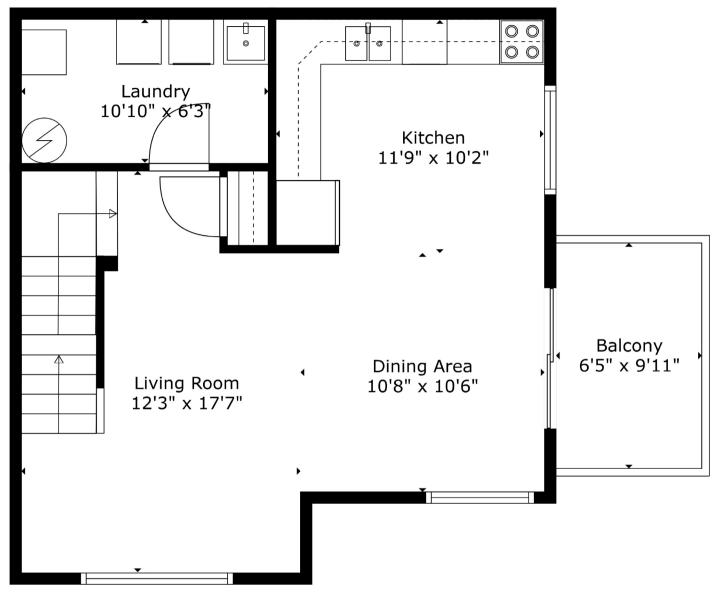

Created Using CubiCasa Technology. Measurements Deemed Highly Reliable But Not Guaranteed

**MAIN LEVEL** 

TOTAL: 973 sq. ft
ENTRANCE: 55 sq. ft, MAIN LEVEL: 451 sq. ft, UPPER LEVEL: 467 sq. ft
EXCLUDED AREAS: LAUNDRY: 68 sq. ft, BALCONY: 63 sq. ft