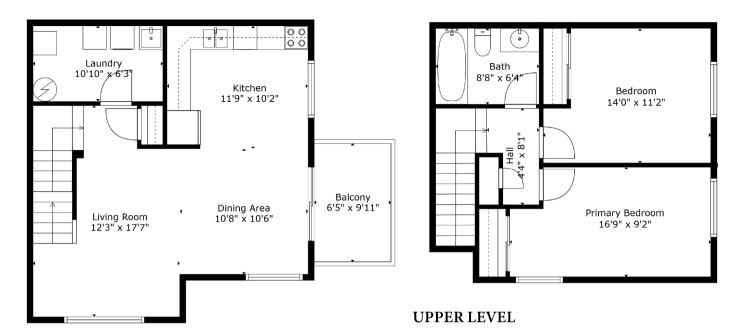

Created Using CubiCasa Technology. Measurements Deemed Highly Reliable But Not Guaranteed

**UPPER LEVEL** 

TOTAL: 973 sq. ft
ENTRANCE: 55 sq. ft, MAIN LEVEL: 451 sq. ft, UPPER LEVEL: 467 sq. ft
EXCLUDED AREAS: LAUNDRY: 68 sq. ft, BALCONY: 63 sq. ft

Created Using CubiCasa Technology. Measurements Deemed Highly Reliable But Not Guaranteed