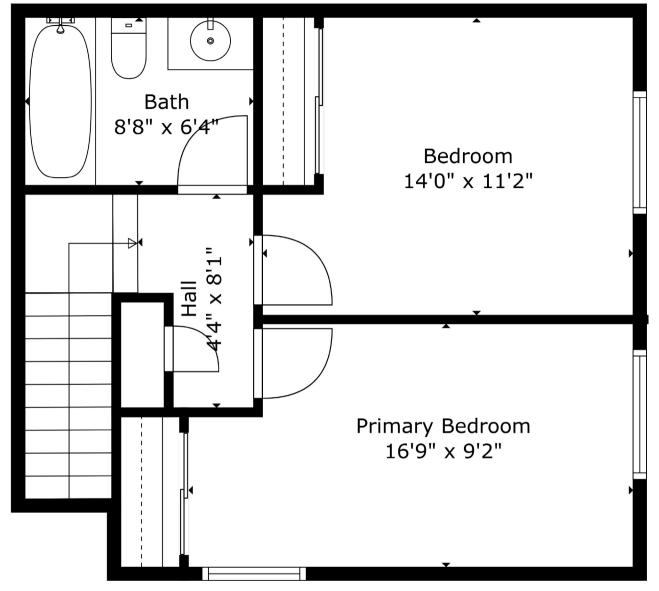

Created Using CubiCasa Technology. Measurements Deemed Highly Reliable But Not Guaranteed

**UPPER LEVEL** 

TOTAL: 973 sq. ft
ENTRANCE: 55 sq. ft, MAIN LEVEL: 451 sq. ft, UPPER LEVEL: 467 sq. ft
EXCLUDED AREAS: LAUNDRY: 68 sq. ft, BALCONY: 63 sq. ft

Created Using CubiCasa Technology. Measurements Deemed Highly Reliable But Not Guaranteed