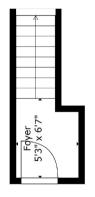

## MAIN LEVEL

**ENTRANCE** 

TOTAL: 973 sq. ft
ENTRANCE: 55 sq. ft, MAIN LEVEL: 451 sq. ft, UPPER LEVEL: 467 sq. ft
EXCLUDED AREAS: LAUNDRY: 68 sq. ft, BALCONY: 63 sq. ft

**ENTRANCE** 

TOTAL: 973 sq. ft
ENTRANCE: 55 sq. ft, MAIN LEVEL: 451 sq. ft, UPPER LEVEL: 467 sq. ft
EXCLUDED AREAS: LAUNDRY: 68 sq. ft, BALCONY: 63 sq. ft